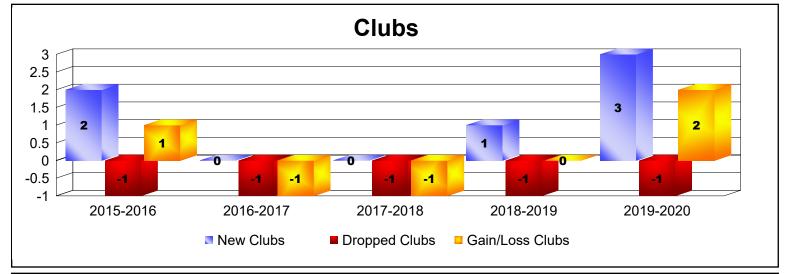

District 355 E As of June 2020 Cumulative

| Year      | New<br>Clubs | Dropped<br>Clubs | Gain/<br>Loss<br>Clubs | New<br>Members | Charter<br>Members | Reinstate<br>Members | Transfer<br>Members | Total<br>Member<br>Added | Total<br>Members<br>Dropped | Gain/<br>Loss<br>Members |
|-----------|--------------|------------------|------------------------|----------------|--------------------|----------------------|---------------------|--------------------------|-----------------------------|--------------------------|
| 2015-2016 | 2            | -1               | 1                      | 286            | 64                 | 5                    | 1                   | 356                      | -284                        | 72                       |
| 2016-2017 | 0            | -1               | -1                     | 255            | 0                  | 3                    | 0                   | 258                      | -265                        | -7                       |
| 2017-2018 | 0            | -1               | -1                     | 229            | 0                  | 14                   | 2                   | 245                      | -325                        | -80                      |
| 2018-2019 | 1            | -1               | 0                      | 259            | 26                 | 10                   | 2                   | 297                      | -320                        | -23                      |
| 2019-2020 | 3            | -1               | 2                      | 242            | 97                 | 5                    | 1                   | 345                      | -285                        | 60                       |
| Average   | 1            | -1               | 0                      | 254            | 37                 | 7                    | 1                   | 300                      | -296                        | 4                        |