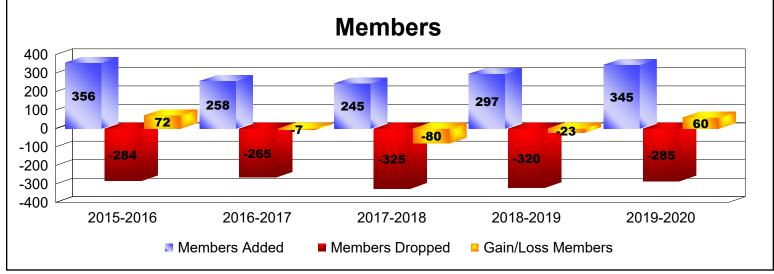

District 355 E As of June 2020 Cumulative

| Year      | New<br>Clubs | Dropped<br>Clubs | Gain/<br>Loss<br>Clubs | New<br>Members | Charter<br>Members | Reinstate<br>Members | Transfer<br>Members | Total<br>Member<br>Added | Total<br>Members<br>Dropped | Gain/<br>Loss<br>Members |
|-----------|--------------|------------------|------------------------|----------------|--------------------|----------------------|---------------------|--------------------------|-----------------------------|--------------------------|
| 2015-2016 | 2            | -1               | 1                      | 286            | 64                 | 5                    | 1                   | 356                      | -284                        | 72                       |
| 2016-2017 | 0            | -1               | -1                     | 255            | 0                  | 3                    | 0                   | 258                      | -265                        | -7                       |
| 2017-2018 | 0            | -1               | -1                     | 229            | 0                  | 14                   | 2                   | 245                      | -325                        | -80                      |
| 2018-2019 | 1            | -1               | 0                      | 259            | 26                 | 10                   | 2                   | 297                      | -320                        | -23                      |
| 2019-2020 | 3            | -1               | 2                      | 242            | 97                 | 5                    | 1                   | 345                      | -285                        | 60                       |
| Average   | 1            | -1               | 0                      | 254            | 37                 | 7                    | 1                   | 300                      | -296                        | 4                        |