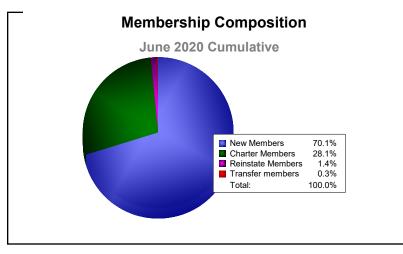

District 355 E As of June 2020 Cumulative

| Year      | New<br>Clubs | Dropped<br>Clubs | Gain/<br>Loss<br>Clubs | New<br>Members | Charter<br>Members | Reinstate<br>Members | Transfer<br>Members | Total<br>Member<br>Added | Total<br>Members<br>Dropped | Gain/<br>Loss<br>Members |
|-----------|--------------|------------------|------------------------|----------------|--------------------|----------------------|---------------------|--------------------------|-----------------------------|--------------------------|
| 2015-2016 | 2            | -1               | 1                      | 286            | 64                 | 5                    | 1                   | 356                      | -284                        | 72                       |
| 2016-2017 | 0            | -1               | -1                     | 255            | 0                  | 3                    | 0                   | 258                      | -265                        | -7                       |
| 2017-2018 | 0            | -1               | -1                     | 229            | 0                  | 14                   | 2                   | 245                      | -325                        | -80                      |
| 2018-2019 | 1            | -1               | 0                      | 259            | 26                 | 10                   | 2                   | 297                      | -320                        | -23                      |
| 2019-2020 | 3            | -1               | 2                      | 242            | 97                 | 5                    | 1                   | 345                      | -285                        | 60                       |
| Average   | 1            | -1               | 0                      | 254            | 37                 | 7                    | 1                   | 300                      | -296                        | 4                        |